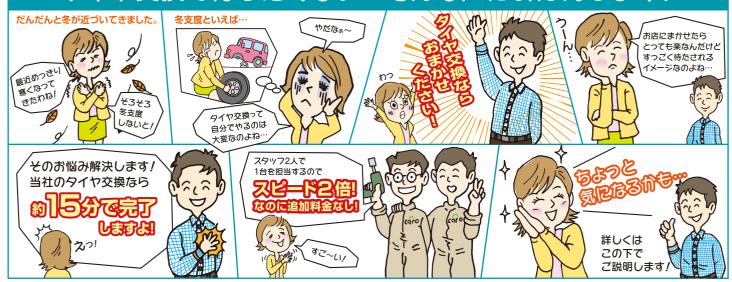

# タイヤ交換で待ちたくない…そんな声にお応えします!

11/16(土)からスタート!!

スピードタイヤ交換

2人で1台を担当!

スタッフ2人で作業を行うため 従来より速く交換できます。

安全・安心の作業!

規定のトルク値で丁寧に作業を行う ため、締め付け過ぎによるボルトや ナットの破損等を防ぎます。

追加料金 O円!

スピードタイヤ交換による 追加料金はいただきません。

# 初めてのご来店でも安心! スピードタイヤ交換の流れ

カーロ松村店・カーロ増泉店の場合 駐車場に車をとめて、キーを持って店内へお越しください。 ★係員がピットまで誘導します

- ① 所定の位置にピットイン (スタート)
- ② 待合室で受付(約5分)
- ③ タイヤ交換作業(約5分)
- ④ 交換完了後に精算(約5分)

約15分

※トラックや輸入車などの一部車種や、ロックナットなどの装着によって 時間を要する場合があります。