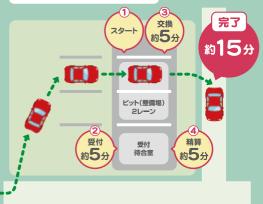

# 初めてのご来店でも安心! スピードタイヤ交換の流れ

カーロ松村店・カーロ増泉店の場合 駐車場に車をとめて、キーを持って店内へお越しください。 ★係員がピットまで誘導します

- ① 所定の位置にピットイン (スタート)
- ② 待合室で受付(約5分)
- ③ タイヤ交換作業(約5分)
- ④ 交換完了後に精算(約5分)

約15分

※トラックや輸入車などの一部車種や、ロックナットなどの装着によって 時間を要する場合があります。